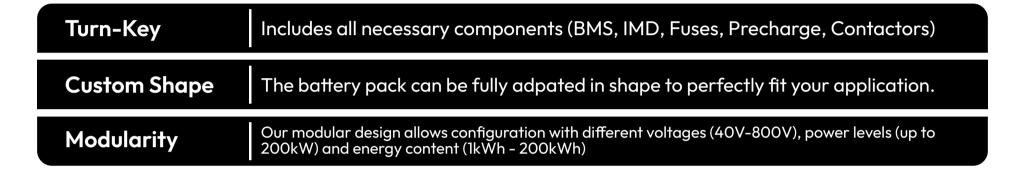

## EFT-Battery-1x

The battery module comes fully integrated with all relevant electronics (BMS, IMU, Fuses, Precharge Circuit, Contactors), which allows for a simple and safe integration into any vehicle.

The EFT-Battery-1x is a modular, turn-key battery platform for advanced mobility applications (off-road, boats, motorcycle, utility vehicles).

The modular design of the battery furthermore allows to adapt all key parameters from shape, cooling, voltage, power and energy to perfectly fit for the clients application.