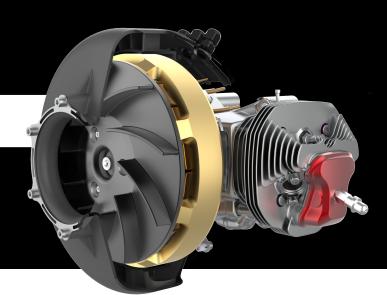

## EFT-Hybrid-1x

Revolutionary hybrid-electric powertrain for long endurance multicopter UAVs. It enables platforms of up to 75kg and above to achieve an endurance of more than 5 hours.

| Engine     | Highly efficient 4-stroke, 2-cylinder, boxer motor |
|------------|----------------------------------------------------|
| Alternator | Custom Made Generator + Electric Starter           |
| Radiator   | Lightweight, low complexity cooling solution       |

| Continuous Electric Power           | 11.7 kW                                                            |
|-------------------------------------|--------------------------------------------------------------------|
| Weight (incl. Batteries, excl fuel) | 19.5 kg                                                            |
| Max Fuel Consumption                | 3.8 kg/h                                                           |
| Power Electronics                   | Engine Start, Highly efficient Electricity-Conversion              |
| Battery                             | Reliable battery for engine-start, buffering and emergency descent |
| Fully Redundant                     | Emergency Landing possible after engine failure                    |
| Smart                               | Advanced operating strategy, data logging and alert processing     |